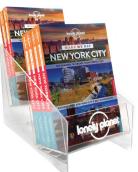

## DISPLAYS

Holds 8 copies of any on a counter or shelf

Mat. #: 821351 ISBN: 9781743608791

Holds 12 total copies (choose Make My Day guide to display any 2 Make My Day guides to display on a counter)

> Mat. #: 821352 ISBN: 9781743608807